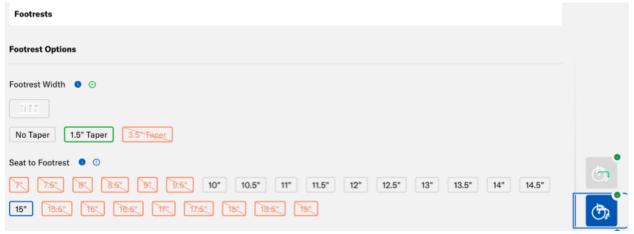

## 3. Mandatory Selections indicator

- Make your selections and check for required fields A "red icon \*" means a mandatory selection is missing. Once all required options are chosen either by selecting them or accepting defaults a "green check "mark will confirm the section is complete.