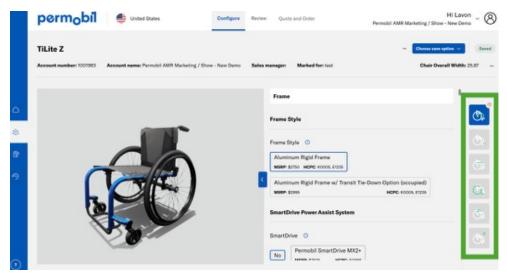

#### 1. Locating jump tabs

You'll find the jump tabs on the right. To help you quickly navigate through sections.

## 2. Using jump tabs

Click on any tab to "jump" directly to that section. No extra scrolling - just faster, cleaner navigation.