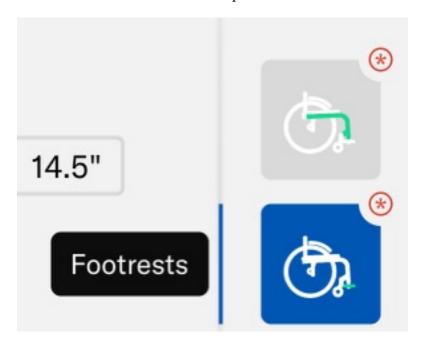

## 3. Mandatory Selections indicator

- Make your selections and check for required fields A "red icon \*" means a mandatory selection is missing. Once all required options are chosen either by selecting them or accepting defaults a "green check "mark will confirm the section is complete.