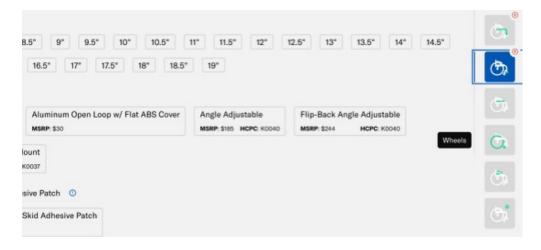

## 2. Using jump tabs

Click on any tab to "jump" directly to that section. No extra scrolling - just faster, cleaner navigation.